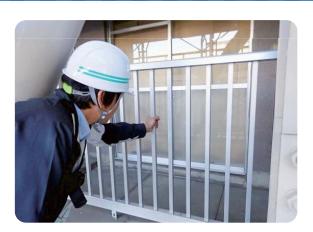

Inspections to be Implemented at the Same Time as Repairs and Improvements to Ensure Safe Living Environments

The banisters will be checked and inspections carried out for looseness and deterioration.

Inspections will be carried out on loose bolts supporting the bannisters.

# Please contact us if you notice anything wrong with the railing on a veranda or window

While JKK endeavors to provide safe and reliable housing through the performance of various legal inspections and planned repairs, the cooperation of each resident is needed to prevent accidents from occurring within residences.

Looseness or other minor problems with railing, bars and panels, etc. on verandas and windows could potentially lead to an accident. If you notice any problems, please report them the JKK Tokyo Customer Center.