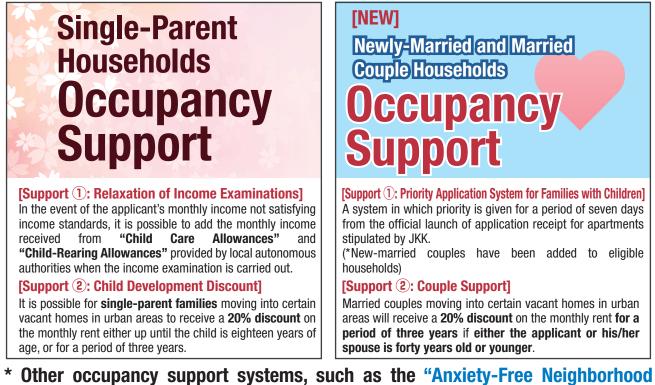

# Introduction to Support Provided for JKK Tokyo Property Occupancy

JKK provides a wide range of support for people occupying JKK properties through a priority system, a rent discount system and other such systems.

\* Other occupancy support systems, such as the "Anxiety-Free Neighborhood Registration System" and the "Step 35 Discount System", are available! See our website for details on the system and eligible residences.