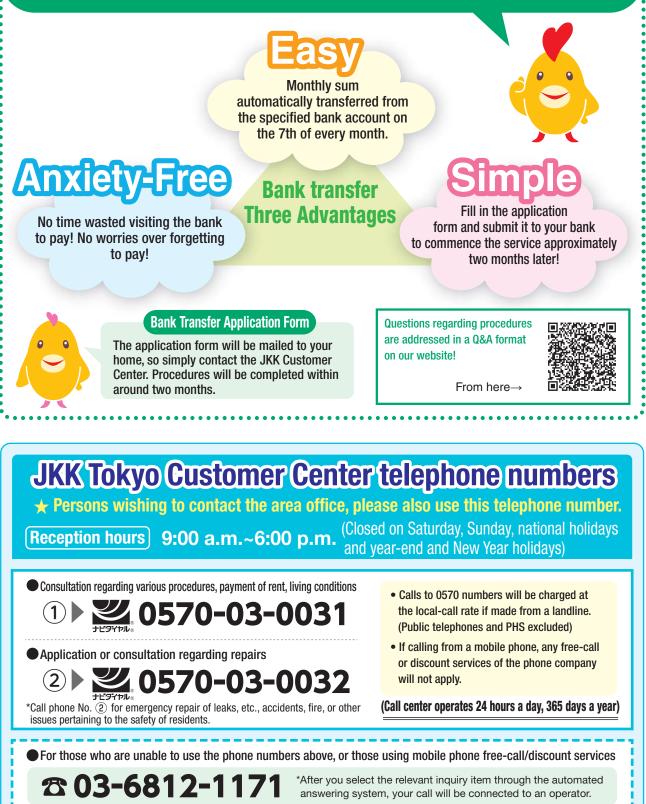

# Please make payments of rent, etc. by bank transfer!

 $\Rightarrow$  For consultations regarding various procedures, payment of rent, or living conditions, press 4.

⇒ Press 3 to connect to staff for advice about applying for repairs, urgent repair of leaks, accidents and fires, and ascertaining the safety (whereabouts) of residents.

If you are not in a hurry, please avoid calling between <u>9:00 am and 10:00 am in the morning on</u> <u>Mondays or the day following a holiday, as phone lines are always very busy at these times.</u>