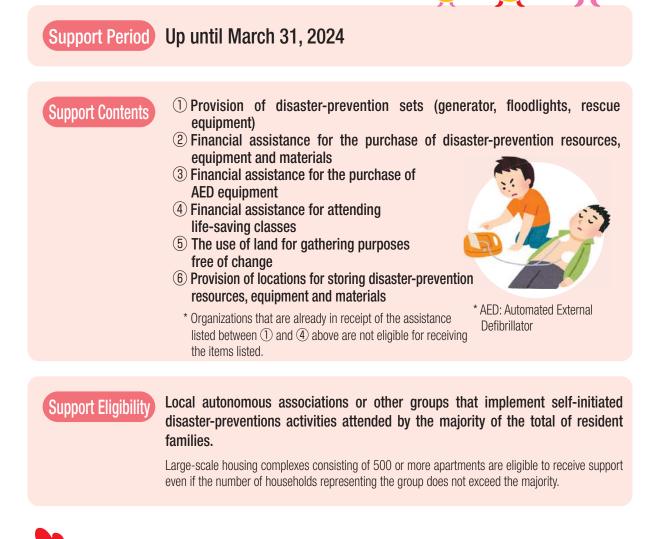

#### We look forward to your understanding and cooperation.

JKK has been supporting self-initiated disaster-prevention organizations for public housing that satisfies a certain set of conditions since FY2013 by providing disaster-prevention resources, equipment and materials.

We look forward to receiving applications from organizations that are still not in receipt of this support.

We will also continue providing support for housing that has not established self-initiated disaster-prevention

orgonizations to oppourage their establishmen

organizations to encourage their establishment.

Contact us if you have any inquiries.

Certain conditions are in effect to receive support. Contact JKK Tokyo Customer Center telephone number 1 on page 12 for further details.