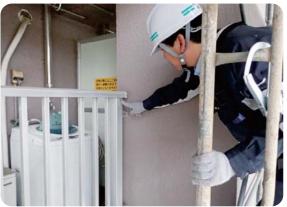

Inspections to be Implemented at the Same Time as Repairs and Improvements to Ensure Safe Living Environments

The banisters will be checked and inspections carried out for looseness and deterioration.

Inspections will be carried out on loose bolts supporting the bannisters.

# Please contact us if you notice anything wrong with the railing on a veranda or window

While JKK endeavors to provide safe and reliable housing through the performance of various legal inspections and planned repairs, the cooperation of each resident is needed to prevent accidents from occurring within residences.

Looseness or other minor problems with railing, bars and panels, etc. on verandas and windows could potentially lead to an accident. If you notice any problems, please report them the JKK Tokyo Customer Center.