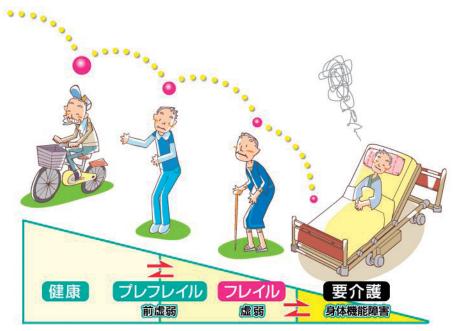

#### 1. The importance of frailty prevention, what you should know

Have you ever heard of the word, "frailty?" Frailty is the condition with physical and/or mental weakening, and connections with society have been lost. Frailty is the stage just before needing nursing care. At this stage, by identifying the signs of frailty early and taking countermeasures, prevention and improvement can be expected. The key to frailty prevention is a good balance of nutrition (food and oral care), physical activity, and social participation. Ask yourself. Am I preventing frailty?

Fig. What is frailty?